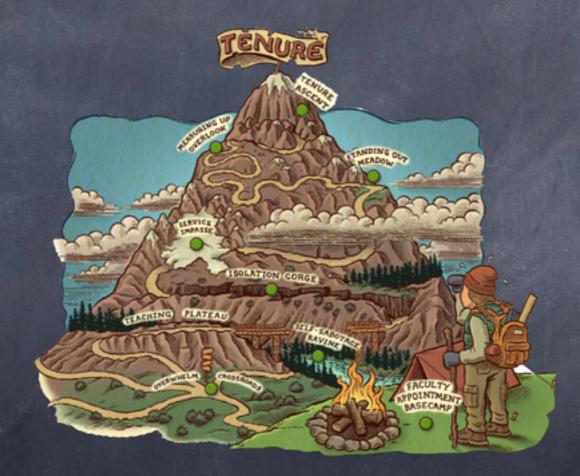

TO DE CONTROL DE



Yiqing Song
ASTR 8500

May 1, 2018

disclaimer: the comics used in this presentation are in no means intended to reflect reality.

o security

# What's good

o security



"A tenured appointment is an indefinite appointment that can be terminated only for cause or under extraordinary circumstances such as financial exigency and program discontinuation."

-- AAUP

- ø security
- o prestige + influence









- o security
- o prestige + influence
- o academic freedom

- o security
- o prestige + influence
- o academic freedom
- ø \$\$\$

|                               | <b>Academic Division</b>         |                                                                                                                                                            |